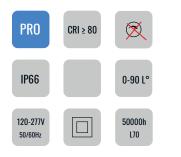

## TYPE

Professional LED projectors for **Public Lighting**.

Can be used in Highway or any public road and in Parks.

**OPENING/BEAM** High efficiency Ra>70 LED chip on Board. Precision optics with reflector 0-90°.

## **MATERIAL** Aluminum, Metal, Plastic, Glass

**DIMENSION DRAW** 

| Model:             | Orca                            |       |       |
|--------------------|---------------------------------|-------|-------|
| Format:            | Square                          |       |       |
| Location:          | Exterior                        |       |       |
| Wattage:           | 300W                            | 779mm | 915mm |
| Materials:         | Aluminum, Metal, Plastic, Glass |       |       |
| Led Color:         | 4000K / 5000K                   |       | 60mm  |
| Product Dimension: | 915mm                           |       |       |
| IP Code:           | 66                              |       |       |
| Fixation:          | Surface                         |       |       |
| CRI :              | 80                              |       | 418mm |
| Lumen Output:      | 43,905LM                        |       |       |
| Frequency:         | 50/60 Hz                        |       |       |
| Beam Angle:        | 0-90°                           |       |       |