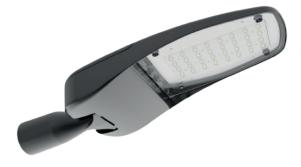

## TYPE

Professional LED projectors for **Public Lighting**.

Can be used in Highway or any public road and in Parks.

**OPENING/BEAM** High efficiency Ra>70 LED chip on Board. Precision optics with reflector 0-90°.

## **MATERIAL** Aluminum, Metal, Plastic, Glass

**DIMENSION DRAW** 

| Model:             | Orca                            |       |       |
|--------------------|---------------------------------|-------|-------|
| Format:            | Square                          |       |       |
| Location:          | Exterior                        |       |       |
| Wattage:           | 300W                            | 779mm | 915mm |
| Materials:         | Aluminum, Metal, Plastic, Glass |       |       |
| Led Color:         | 4000K / 5000K                   |       | 60mm  |
| Product Dimension: | 915mm                           |       |       |
| IP Code:           | 66                              |       |       |
| Fixation:          | Surface                         |       |       |
| CRI :              | 80                              |       | 418mm |
| Lumen Output:      | 43,905LM                        |       |       |
| Frequency:         | 50/60 Hz                        |       |       |
| Beam Angle:        | 0-90°                           |       |       |